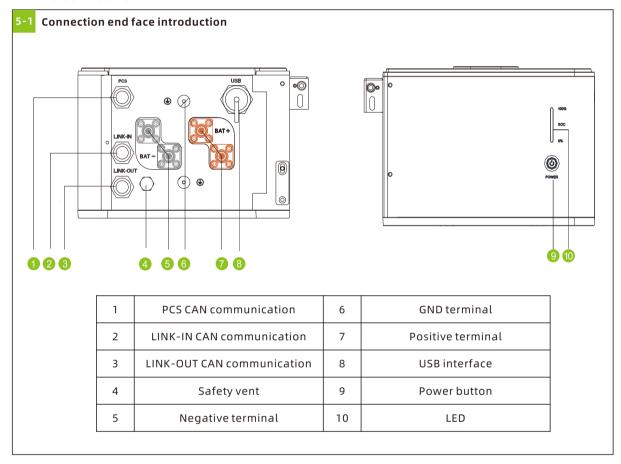

# **ARK 2.5L-A2**

# **Quick Installation Manual**

#### Installation environment



#### Installation tools



#### 1. Check





#### 2. Floor installation with base





#### 3. Wall-Mounted Installation Process



#### 4. Install Environment



#### 5. Wire Connection





#### **6.Terminal Connection**





## 7.Key operation

Power Button

| Situation  | Touch      | Definition  | Press→ |
|------------|------------|-------------|--------|
| System off | Press(<2S) | No reaction |        |
| System on  | Press(≥2S) | Power on    |        |
|            | Press once | Shut down   |        |

**Note:** When multiple battery modules are used in parallel connection, you only need to press one key of any module to start the system, and also press one key to shut down the battery system. ALM/RUN light turns

### 8.Service and contact

# Shenzhen Growatt New Energy Co., Ltd.

4-13/F, Building A, Sino-German (Europe) Industrial Park, Hangcheng Blvd, Bao'an District, Shenzhen, China

- **T** +86 755 2747 1942
- **E** service@ginverter.com
- **W** www.ginverter.