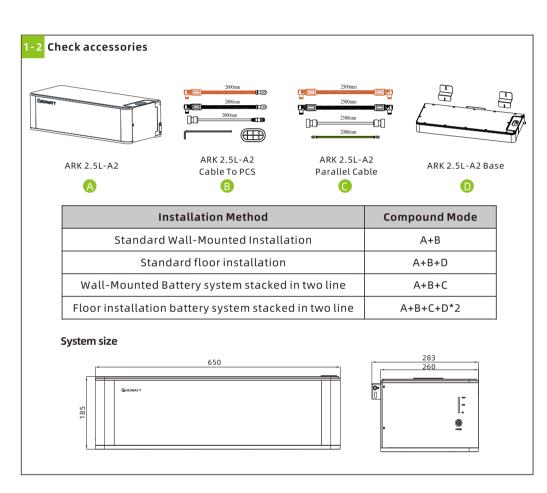

# **ARK 2.5L-A2**

# **Quick Installation Manual**

#### Installation environment



#### Installation tools



#### 1. Check





#### 2. Floor installation with base





#### 3. Wall-Mounted Installation Process



#### 4. Install Environment



#### 5. Wire Connection





#### **6.Terminal Connection**





## 7.Key operation

Power Button

| Situation  | Touch      | Definition  | Press→ |
|------------|------------|-------------|--------|
| System off | Press(<2S) | No reaction |        |
| System on  | Press(≥2S) | Power on    |        |
|            | Press once | Shut down   |        |

**Note:** When multiple battery modules are used in parallel connection, you only need to press one key of any module to start the system, and also press one key to shut down the battery system. ALM/RUN light turns

### 8.Service and contact

# Shenzhen Growatt New Energy Co., Ltd.

4-13/F, Building A, Sino-German (Europe)