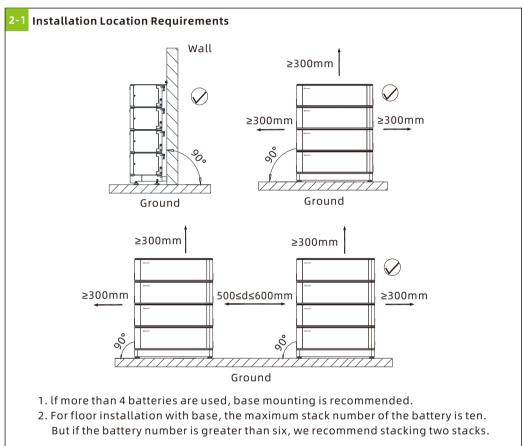

# **ARK 2.5L-A2**

# **Quick Installation Manual**

#### Installation environment



#### Installation tools



#### 1. Check





#### 2. Floor installation with base





#### 3. Wall-Mounted Installation Process



#### 4. Install Environment



#### 5. Wire Connection





#### **6.Terminal Connection**





## 7.Key operation

Power Button

| Situation  | Touch      | Definition  | Press→ |
|------------|------------|-------------|--------|
| System off | Press(<2S) | No reaction |        |
| System on  | Press(≥2S) | Power on    |        |
|            | Press once | Shut down   |        |

**Note:** When multiple battery modules are used in parallel connection, you only need to press one key of any module to start the system, and also press one key to shut down the battery system. ALM/RUN light turns

### 8.Service and contact

# Shenzhen Growatt New Energy Co., Ltd.

4-13/F, Building A, Sino-German (Europe) Industrial Park, Hangcheng Blvd, Bao'an