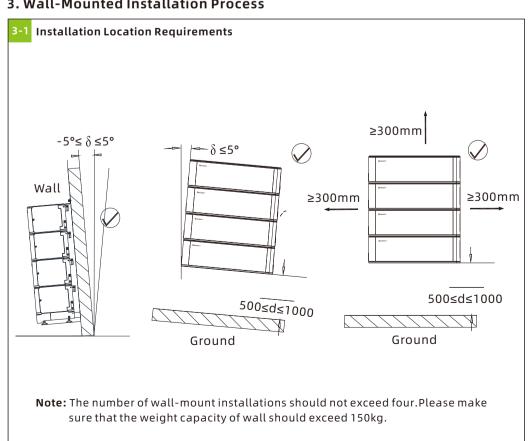

# **ARK 2.5L-A2**

# **Quick Installation Manual**

#### Installation environment



#### Installation tools



#### 1. Check





#### 2. Floor installation with base





#### 3. Wall-Mounted Installation Process



#### 4. Install Environment



#### 5. Wire Connection





#### **6.Terminal Connection**





## 7.Key operation

Power Button

| Situation  | Touch      | Definition  | Press→ |
|------------|------------|-------------|--------|
| System off | Press(<2S) | No reaction |        |
| System on  | Press(≥2S) | Power on    |        |
|            | Press once | Shut down   |        |

**Note:** When multiple battery modules are used in parallel connection, you only need to press one key of any module to start the system, and also press one key to shut down the battery system. ALM/RUN light turns

### 8.Service and contact

# Shenzhen Growatt New Energy Co., Ltd.

4-13/F, Building A, Sino-German (Europe) Industrial Park, Hangcheng Blvd, Bao'an District, Shenzhen, China

- **T** +86 755 2747