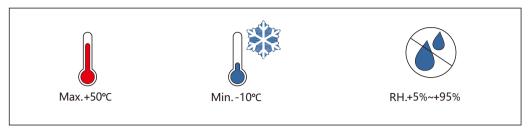

# **ARK 2.5L-A2**

# **Quick Installation Manual**

#### Installation environment



#### Installation tools



#### 1. Check





#### 2. Floor installation with base





#### 3. Wall-Mounted Installation Process



#### 4. Install Environment



#### 5. Wire Connection





#### **6.Terminal Connection**





## 7.Key operation

Power Button

| Situation  | Touch      | Definition  | Press→ |
|------------|------------|-------------|--------|
| System off | Press(<2S) | No reaction |        |
| System on  | Press(≥2S) | Power on    |        |
|            | Press once | Shut down   |        |

**Note:** When multiple battery modules are used in parallel connection, you only need to press one key of any module to start the system, and also press one key to shut down the battery system. ALM/RUN light turns

### 8.Service and contact

# Shenzhen Growatt New Energy Co., L