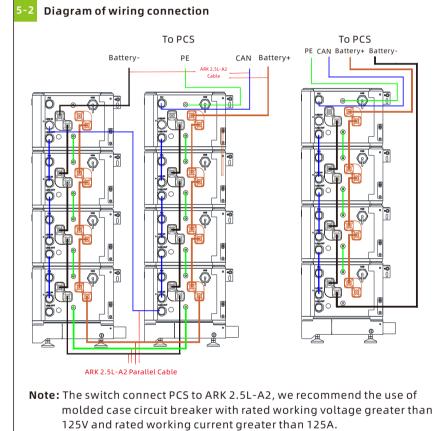

# **ARK 2.5L-A2**

# **Quick Installation Manual**

#### Installation environment



#### Installation tools



#### 1. Check





#### 2. Floor installation with base





#### 3. Wall-Mounted Installation Process



#### 4. Install Environment



#### 5. Wire Connection





#### **6.Terminal Connection**





## 7.Key operation

Power Button

| Situation  | Touch      | Definition  | Press→ |
|------------|------------|-------------|--------|
| System off | Press(<2S) | No reaction |        |
| System on  | Press(≥2S) | Power on    |        |
|            | Press once | Shut down   |        |

**Note:** When multiple battery modules are used in parallel connection, you only need to press one key of any module to start the system, and also press one key to shut down the battery system. ALM/RUN light turns

### 8.Service and contact

# Shenzhen Growatt New Energy Co., Ltd.

4-13/F, Building A, Sino-German (Europe) Industrial Park, Hangcheng Blvd, Bao'an District, Shenzhen, China

- **T** +86 755 2747 1942
- **E** service@ginverter.com
- **W** www.ginverter.co