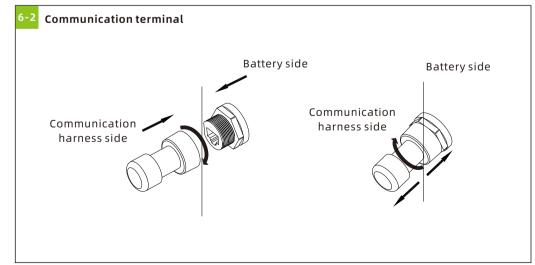

# **ARK 2.5L-A2**

# **Quick Installation Manual**

#### Installation environment



#### Installation tools



#### 1. Check





#### 2. Floor installation with base





#### 3. Wall-Mounted Installation Process



#### 4. Install Environment



#### 5. Wire Connection





#### **6.Terminal Connection**





## 7.Key operation

Power Button

| Situation  | Touch      | Definition  | Press→ |
|------------|------------|-------------|--------|
| System off | Press(<2S) | No reaction |        |
| System on  | Press(≥2S) | Power on    |        |
|            | Press once | Shut down   |        |

**Note:** When multiple battery modules are used in parallel connection, you only need to press one key of any module to start the system, and also press one key to shut down the battery system. ALM/RUN light turns

### 8.Service and contact

# Shenzhen Growatt New Energy Co., Ltd.

4-13/F, Building A, Sino-German (Europe) Industrial Park, Hangcheng Blvd, Bao'an District, Shenzhen, China

- **T** +86 755 2747 1942
- **E** service@ginverter.com
- **W** www.ginverter.com













Manual GR-UM-400-A-00