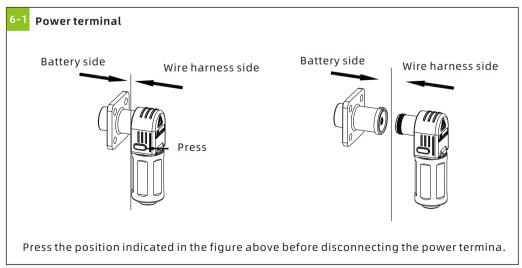

# **ARK 2.5L-A2**

# **Quick Installation Manual**

#### Installation environment



#### Installation tools



#### 1. Check





#### 2. Floor installation with base





#### 3. Wall-Mounted Installation Process



#### 4. Install Environment



#### 5. Wire Connection





#### **6.Terminal Connection**





## 7.Key operation

Power Button

| Situation  | Touch      | Definition  | Press→ |
|------------|------------|-------------|--------|
| System off | Press(<2S) | No reaction |        |
| System on  | Press(≥2S) | Power on    |        |
|            | Press once | Shut down   |        |

**Note:** When multiple battery modules are used in parallel connection, you only need to press one key of any module to start the system, and also press one key to shut down the battery system. ALM/RUN light turns

### 8.Service and contact

# Shenzhen Growatt New Energy Co., Ltd.

4-13/F, Building A, Sino-German (Europe) Industrial Park, Hangcheng Blvd, Bao'an District, Shenzhen, China

- **T** +86 755 2747 1942
- **E** service@ginverter.com
- **W** www.ginverter.com













Manual GR-UM-400-A-