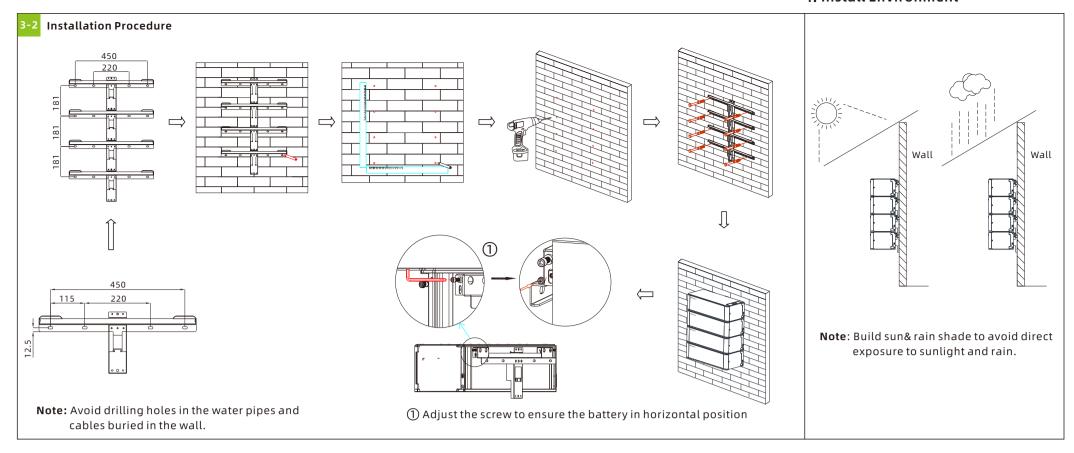

# **ARK 2.5L-A2**

# **Quick Installation Manual**

#### Installation environment



#### Installation tools



#### 1. Check





#### 2. Floor installation with base





#### 3. Wall-Mounted Installation Process



#### 4. Install Environment



#### 5. Wire Connection





#### **6.Terminal Connection**





## 7.Key operation

Power Button

| Situation  | Touch      | Definition  | Press→ |
|------------|------------|-------------|--------|
| System off | Press(<2S) | No reaction |        |
| System on  | Press(≥2S) | Power on    |        |
|            | Press once | Shut down   |        |

**Note:** When multiple battery modules are used in parallel connection, you only need to press one key of any module to start the system, and also press one key to shut down the battery system. ALM/RUN light turns

### 8.Service and contact

# Shenzhen Growatt New Energy Co., Ltd.

4-13/F, Building A, Sino-German (Europe) Industrial Park, Hangcheng Blvd, Bao'an District, Shenzhen, China

- **T** +86 755 2747 1942
- **E** service@ginverter