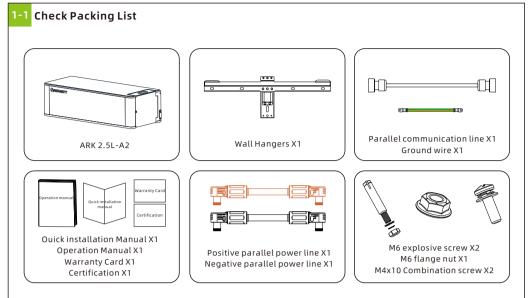

# **ARK 2.5L-A2**

# **Quick Installation Manual**

#### Installation environment



#### Installation tools



#### 1. Check





#### 2. Floor installation with base





#### 3. Wall-Mounted Installation Process



#### 4. Install Environment



#### 5. Wire Connection





#### **6.Terminal Connection**





## 7.Key operation

Power Button

| Situation  | Touch      | Definition  | Press→ |
|------------|------------|-------------|--------|
| System off | Press(<2S) | No reaction |        |
| System on  | Press(≥2S) | Power on    |        |
|            | Press once | Shut down   |        |

**Note:** When multiple battery modules are used in parallel connection, you only need to press one key of any module to start the system, and also press one key to shut down the battery system. ALM/RUN light turns

### 8.Service and contact

# Shenzhen Growatt New Energy Co., Ltd.

4-13/F, Building A, Sino-German (Europe