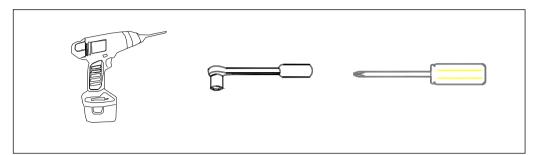

# **ARK 2.5L-A2**

# **Quick Installation Manual**

#### Installation environment



#### Installation tools



#### 1. Check





#### 2. Floor installation with base





#### 3. Wall-Mounted Installation Process



#### 4. Install Environment



#### 5. Wire Connection





#### **6.Terminal Connection**





## 7.Key operation

Power Button

| Situation  | Touch      | Definition  | Press→ |
|------------|------------|-------------|--------|
| System off | Press(<2S) | No reaction |        |
| System on  | Press(≥2S) | Power on    |        |
|            | Press once | Shut down   |        |

**Note:** When multiple battery modules are used in parallel connection, you only need to press one key of any module to start the system, and also press one key to shut down the battery system. ALM/RUN light turns

### 8.Service and contact

# Shenzhen Growatt New Energy Co., Ltd.

4-13/F, Building A, Si