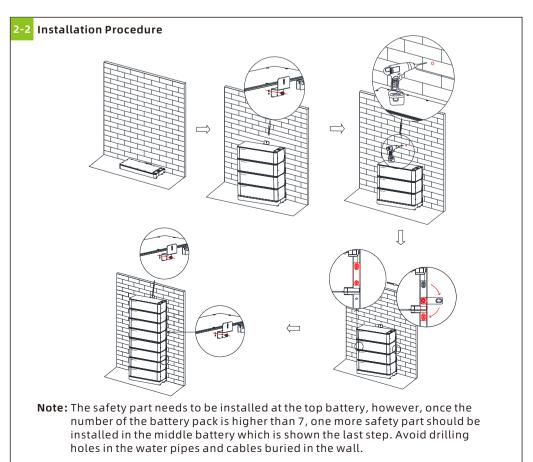

# **ARK 2.5L-A2**

# **Quick Installation Manual**

#### Installation environment



#### Installation tools



#### 1. Check





#### 2. Floor installation with base





#### 3. Wall-Mounted Installation Process



#### 4. Install Environment



#### 5. Wire Connection





#### **6.Terminal Connection**





## 7.Key operation

Power Button

| Situation  | Touch      | Definition  | Press→ |
|------------|------------|-------------|--------|
| System off | Press(<2S) | No reaction |        |
| System on  | Press(≥2S) | Power on    |        |
|            | Press once | Shut down   |        |

**Note:** When multiple battery modules are used in parallel connection, you only need to press one key of any module to start the system, and also press one key to shut down the battery system. ALM/RUN light turns

### 8.Service and contact

# Shenzhen Growatt New Energy Co., Ltd.

4-13/F, Building A, Sino-German (Europe) Industrial Park, Hangcheng Blvd, Bao'an Di