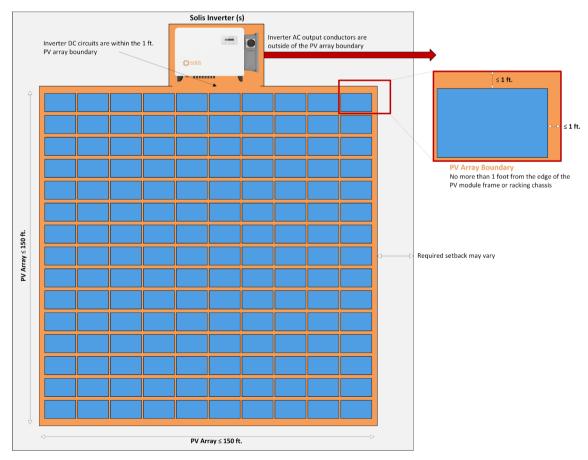

## Implementing the UL 3741 Solution

Solis is UL3741 compliant when installed with these partner racking manufacturers within the array boundary. Always consult racking manufacturers' addendums and installation manuals for full guidance and compliance.

## Example UL 3741 Commercial Solution

LEARN MORE ussales@solisinverters.com